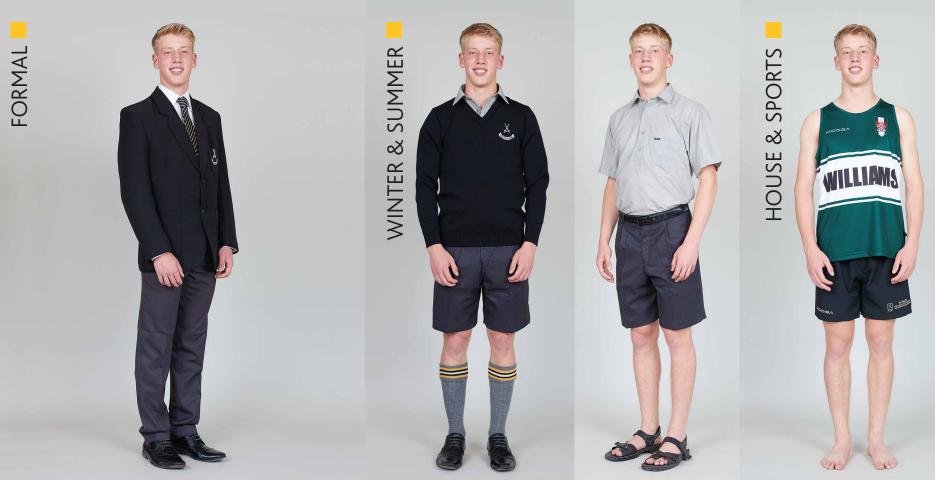

## **BOYS' SCHOOL UNIFORM**

www.**stpauls**.school.nz

| ITEM                                                  | CARE INSTRUCTIONS                                        |
|-------------------------------------------------------|----------------------------------------------------------|
| White long sleeve cotton shirt with semi stiff collar | Machine washable in warm water.<br>Warm iron while damp. |
| School tie                                            | Dry clean only. Can be spot cleaned with a damp cloth.   |
| Grey long trousers                                    | Gentle machine wash or hand wash. Dry cleanable.         |
| Black blazer jacket                                   | Dry clean only. Can be spot cleaned with a damp cloth.   |
| Short dark socks                                      | Machine washable on wool cycle.                          |
| Black leather belt                                    | Spot clean with damp sponge.                             |
| Black leather lace up shoes with black stitching      | Black nugget regularly.                                  |

| ITEM                                                                        | CARE INSTRUCTIONS                                            |
|-----------------------------------------------------------------------------|--------------------------------------------------------------|
| Grey short sleeve aertex shirt                                              | Machine washable in warm water.<br>Warm iron.                |
| Grey short pants                                                            | Machine or hand wash in warm water.                          |
| Black school pullover                                                       | Machine washable on wool cycle.<br>Cool iron. Dry cleanable. |
| Grey long school socks with garters                                         | Machine washable on wool cycle.                              |
| Black leather shoes with black<br>or white stitching<br>(Year 9-12 lace up) | Black nugget regularly.                                      |
| Black leather shoes with black<br>or white stitching<br>(Year 13 slip on)   | Black nugget regularly.                                      |
| Black sandals<br>(McKinlay's Safari)                                        | Black nugget regularly.                                      |

| ITEM                                       | CARE INSTRUCTIONS                                                                                |
|--------------------------------------------|--------------------------------------------------------------------------------------------------|
| House sports top<br>(singlet or polo)      | Cold machine wash, line dry<br>without delay. Do not dry clean.                                  |
| House rugby top                            | Cold machine wash, line dry,<br>inside out, without delay. Warm<br>tumble dry. Do not dry clean. |
| Black sports shorts                        | Cold machine wash, line dry<br>without delay. Do not dry clean.                                  |
| Swimming shorts                            | Cold machine wash, line dry<br>without delay. Do not dry clean.                                  |
| Regulation tracksuit<br>(jacket and pants) | Cold machine wash, line dry<br>without delay. Do not dry clean.                                  |