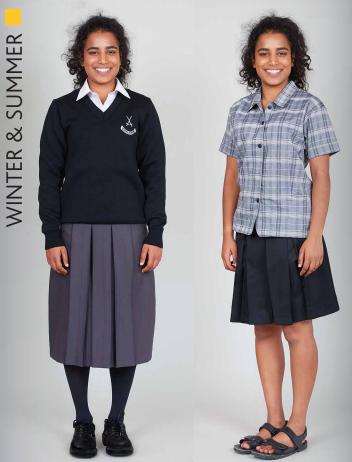

# **GIRLS' SCHOOL UNIFORM**

St Paul's

COLLEGIATE SCHOOL

www.**stpauls**.school.nz

SUMMER

Grey blouse

Black culottes – hem to sit on the knee

Black sandals (McKinlay's Safari)

| ШК     | ITEM                                                               | CARE INSTRUCTIONS                                            |
|--------|--------------------------------------------------------------------|--------------------------------------------------------------|
| WINT   | White long sleeve cotton shirt with semi-stiff collar              | Machine washable in warm water.<br>Warm iron while damp.     |
| $\geq$ | Grey skirt – hem length must sit<br>6cm below the base of the knee | Hand wash warm water. Line dry.<br>Dry cleanable.            |
|        | Black school pullover                                              | Machine washable on wool cycle.<br>Cool iron. Dry cleanable. |
|        | Pantyhose                                                          | Hand wash only in warm water.                                |
|        | Black leather shoes with black or white stitching                  | Black nugget regularly.                                      |