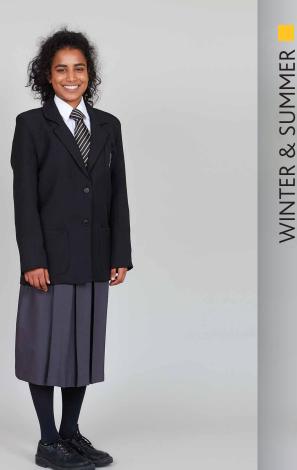

| TEM                                                                | CARE INSTRUCTIONS                                        |
|--------------------------------------------------------------------|----------------------------------------------------------|
| White long sleeve cotton shirt<br>vith semi stiff collar           | Machine washable in warm water.<br>Warm iron while damp. |
| School tie                                                         | Dry clean only. Can be spot cleaned with a damp cloth.   |
| Grey skirt – hem length must sit<br>Scm below the base of the knee | Hand wash warm water. Line dry.<br>Dry cleanable.        |
| Black blazer jacket                                                | Dry clean only. Can be spot cleaned with a damp cloth.   |
| Pantyhose (Winter only)                                            | Hand wash only in warm water.                            |
| Summer/Winter shoes                                                | Black nugget regularly.                                  |
|                                                                    |                                                          |